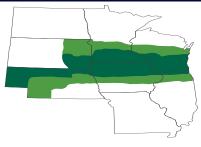

|   |   |      |
| Greensnap          |   |   |   |   |   |   |   |   |      |
|                    |   |   |   |   |   |   |   |   | BEST |

| GDU to Silk         | 1330 |
|---------------------|------|
| GDU to Blacklayer   | 2500 |
| Refuge Requirement  | None |
| Herbicide Tolerance | None |

| PLANT & EAR<br>CHARACTERISTICS |           |  |  |  |  |  |  |  |
|--------------------------------|-----------|--|--|--|--|--|--|--|
| Plant Height                   | MT        |  |  |  |  |  |  |  |
| Ear Height                     | MT        |  |  |  |  |  |  |  |
| Ear Type                       | Semi-Flex |  |  |  |  |  |  |  |
| Population                     | M-MH      |  |  |  |  |  |  |  |
| Test Weight                    | MH        |  |  |  |  |  |  |  |

#### AREA OF ADAPTATION



## HYBRID POSITIONING & ADAPTABILITY

|                     | 1 | 2 | 3 | 4 | 5 | 6 | 7 | 8 | 9    |
|---------------------|---|---|---|---|---|---|---|---|------|
| Highly Productive   |   |   |   |   |   |   |   |   |      |
| Marginal Fertility  |   |   |   |   |   |   |   |   |      |
| Heavy Soils         |   |   |   |   |   |   |   |   |      |
| Light Soil          |   |   |   |   |   |   |   |   |      |
| Corn on Corn        |   |   |   |   |   |   |   |   |      |
| No-till             |   |   |   |   |   |   |   |   |      |
| Late Harvestability |   |   |   |   |   |   |   |   |      |
|                     |   |   |   | - |   |   |   |   | BEST |

### DISEASE TOLERANCE RATINGS

|                       | 1 | 2 | 3 | 4 | Ş | 6 | 7 | 8 | 9    |
|-----------------------|---|---|