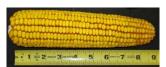

|  |  |  |  |  |  |

| Plant Height | М         |
|--------------|-----------|
| Ear Height   | М         |
| Ear Type     | Semi-Flex |
| Population   | МН-Н      |
| Test Weight  | МН        |

### AREA OF ADAPTATION



### **DISEASE TOLERANCE RATINGS**

|                       | 1 | 2 | 3 | 4 | 5 | 6 | 7 | 8 | 9    |
|-----------------------|---|---|---|---|---|---|---|---|------|
| Northern Leaf Blight  |   |   |   |   |   |   |   |   |      |
| Gray Leaf Spot        |   |   |   |   |   |   |   |   |      |
| Common Rust           |   |   |   |   |   |   |   |   |      |
| Anthracnose Stalk Rot |   |   |   |   |   |   |   |   |      |
| Goss' Wilt            |   |   |   |   |   |   |   |   |      |
|                       |   |   |   |   |   |   |   |   | BEST |

#### EAR APPEARANCE