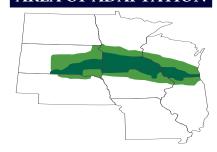

-|---|
| Highly Productive   |   |   |   |   |   |   |   |   |
| Marginal Fertility  |   |   |   |   |   |   |   |   |
| Heavy Soils         |   |   |   |   |   |   |   |   |
| Light Soil          |   |   |   |   |   |   |   |   |
| Corn on Corn        |   |   |   |   |   |   |   |   |
| No-till             |   |   |   |   |   |   |   |   |
| Late Harvestability |   |   |   |   |   |   |   |   |
|                     |   |   |   | • |   |   | • |   |

| CHARACTERISTICS |   |  |  |  |  |  |  |  |  |
|-----------------|---|--|--|--|--|--|--|--|--|
| Plant Height    | М |  |  |  |  |  |  |  |  |

| Plant Height | М         |
|--------------|-----------|
| Ear Height   | М         |
| Ear Type     | Semi-Flex |
| Population   | МН-Н      |
| Test Weight  | МН        |

### AREA OF ADAPTATION



### **DISEASE TOLERANCE RATINGS**

|                       | 1 | 2 | 3 | 4 | 5 | 6 | 7 | 8 | 9    |
|-----------------------|---|---|---|---|---|---|---|---|------|
| Northern Leaf Blight  |   |   |   |   |   |   |   |   |      |
| Gray Leaf Spot        |   |   |   |   |   |   |   |   |      |
| Common Rust           |   |   |   |   |   |   |   |   |      |
| Anthracnose Stalk Rot |   |   |   |   |   |   |   |   |      |
| Goss' Wilt            |   |   |   |   |   |   |   |   |      |
|                       |   |   |   |   |   |   |   |   | BEST |

#### EAR APPEARANCE