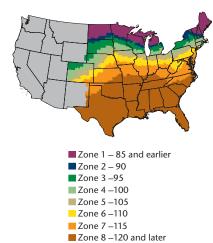

|  |  |  |  |

PI ANT & FAR

Test Weight Rating Scale (1-5) A higher score indicates a heavier test weight

Test Weight

## DISEASE TOLERANCE RATINGS

|                       | 1 | 2 | 3 | 4   | 5    |
|-----------------------|---|---|---|-----|------|
| Northern Leaf Blight  |   |   |   |     |      |
| Gray Leaf Spot        |   |   |   |     |      |
| Common Rust           |   |   |   |     |      |
| Anthracnose Stalk Rot |   |   |   |     |      |
| Goss's Wilt           |   |   |   |     |      |
| Fungicide Response    |   |   |   |     |      |
|                       | : | - | - | - 1 | REST |

5 = Excellent 4 = Very Good 3 = Average 2 = Below Average 1 = Poor \*All ratings presented are from past performance and do not ensure future results

## **MATURITY ZONE MAP**