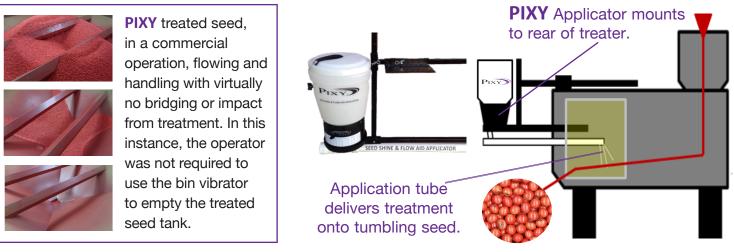

## When Applying PIXY in Continuous Treating Systems

The ideal **PIXY** application zone is within the final third of the secondary mixing (polishing drum) system after liquid seed treatment has been substantially distributed on the seed.

A simple treater mounted applicator is available and adaptable to most typical seed treating systems.