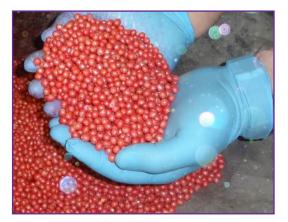

## **PIXY<sub>m</sub> Shines Seeds Like Marbles!**

**HXY** 

Just a little dash of **PIXY** shines seed with a fancy appearance and smooth flowing characteristic.

A dry powdered product, **PIXY** is designed to be applied following the liquid seed treat application.

## Growers Recognize the Value of PIXY Treated Seed as Soon as They See It! Seeds Look Better and Plant Better!

PIXY SUGGESTED USE RATE: 0.2 - 0.6 oz. per 100 lbs of seed. The higher the rate, the more the shine!